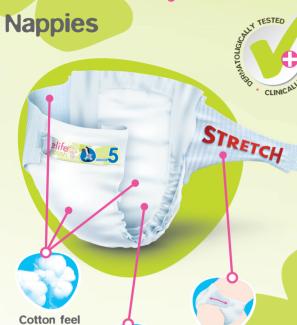

# Baby nappies and children's

pull-ups

A complete range of nappies and pull-ups

**Perfect Fit** 

Anatomical shape for maximum comfort

Reduced thickness, same level of absorbency, improved comfort

### Pull-ups

Textile and micro-aerated backsheet

The stretchy and anatomical shape guarantees active babies freedom of movement and maximum comfort

### **New Baby**

Fast absorbing acquisition layer

MIDI

### Freelife bébécash Technical characteristics

- Guaranteed: no TBT, no parabens or other biocides
- Non-chlorinated

Textile and

micro-aerated backsheet

• Latex-free, no softening lotion, dye or fragrance

Fast absorbing acquisition layer

· Origin of the cellulose wadding certified by the SFI

\*Only on the green packaging - Size 3-4-5-6