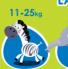

|          | Description                           | Waist            | Baby<br>weight/kg                 | Number of diapers/bag | Number of bags/carto | Total units,<br>carton  |  |
|----------|---------------------------------------|------------------|-----------------------------------|-----------------------|----------------------|-------------------------|--|
| New Baby | Premature<br>Newborn<br>Mini          | 1 2              | 1,5 - 2,5<br>2 - 4<br>3 - 6       | 32<br>28<br>56        | 6<br>6<br>2          | 192<br>168<br>112       |  |
| Nappies  | Midi<br>Maxi<br>Junior<br>Extra Large | 3<br>4<br>5<br>6 | 4 - 9<br>7 - 18<br>11 - 25<br>+18 | 54<br>50<br>44<br>44  | 2<br>2<br>2<br>3     | 108<br>100<br>88<br>132 |  |
| Sdh-Ind  | Maxi<br>Junior<br>Extra Large         | 4<br>5<br>6      | 8 - 15<br>12 - 18<br>+17          | 22<br>20<br>18        | 6<br>6<br>6          | 132<br>120<br>108       |  |