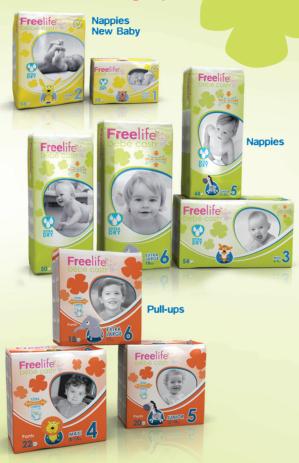

# The range of Freelife bébé cash

Inspired by new parents' requirements in terms of information our symbols highlight the innovative features of our products: quality, the reliability of our diapers, comfort and

Whether you are looking for a diaper for a new-born or pull-ups for older children, you will easily be able to find the right diaper, which is perfectly suited to your child's size and mobility.

|          | Description                           | Waist            | Baby<br>weight/kg                 | Number of diapers/bag | Number of bags/carto | Total units,<br>carton  |  |
|----------|---------------------------------------|------------------|-----------------------------------|-----------------------|----------------------|-------------------------|--|
| New Baby | Premature<br>Newborn<br>Mini          | 1 2              | 1,5 - 2,5<br>2 - 4<br>3 - 6       | 32<br>28<br>56        | 6<br>6<br>2          | 192<br>168<br>112       |  |
| Nappies  | Midi<br>Maxi<br>Junior<br>Extra Large | 3<br>4<br>5<br>6 | 4 - 9<br>7 - 18<br>11 - 25<br>+18 | 54<br>50<br>44<br>44  | 2<br>2<br>2<br>3     | 108<br>100<br>88<br>132 |  |
| Sdh-Ind  | Maxi<br>Junior<br>Extra Large         | 4<br>5<br>6      | 8 - 15<br>12 - 18<br>+17          | 22<br>20<br>18        | 6<br>6<br>6          | 132<br>120<br>108       |  |