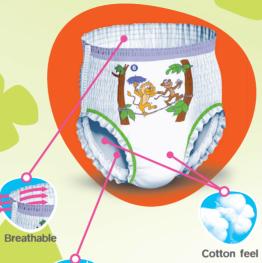

### Pull-ups

Textile and micro-aerated backsheet

The stretchy and anatomical shape guarantees active babies freedom of movement and maximum comfort

### Freelife bébécash Technical characteristics

- Guaranteed: no TBT, no parabens or other biocides
- Non-chlorinated

Textile and

micro-aerated backsheet

• Latex-free, no softening lotion, dye or fragrance