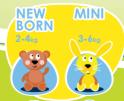

|          | Description                           | Waist            | Baby<br>weight/kg                 | Number of diapers/bag | Number of bags/carto | Total units,<br>carton  |  |
|----------|---------------------------------------|------------------|-----------------------------------|-----------------------|----------------------|-------------------------|--|
| New Baby | Premature<br>Newborn<br>Mini          | 1 2              | 1,5 - 2,5<br>2 - 4<br>3 - 6       | 32<br>28<br>56        | 6<br>6<br>2          | 192<br>168<br>112       |  |
| Nappies  | Midi<br>Maxi<br>Junior<br>Extra Large | 3<br>4<br>5<br>6 | 4 - 9<br>7 - 18<br>11 - 25<br>+18 | 54<br>50<br>44<br>44  | 2<br>2<br>2<br>3     | 108<br>100<br>88<br>132 |  |
| Sdh-Ind  | Maxi<br>Junior<br>Extra Large         | 4<br>5<br>6      | 8 - 15<br>12 - 18<br>+17          | 22<br>20<br>18        | 6<br>6<br>6          | 132<br>120<br>108       |  |